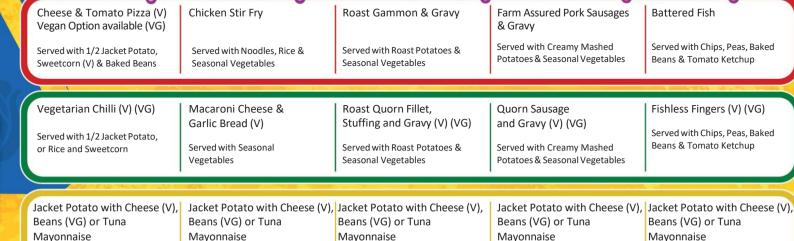

Menus are planned to comply with the current Government School Food Standards, we endeavour to serve food specified on the menu, however there are some circumstances when this is not possible. Dishes may change without prior notice. Please check your school's website for full details or contact the school office regarding the menu being offered at your specific school.